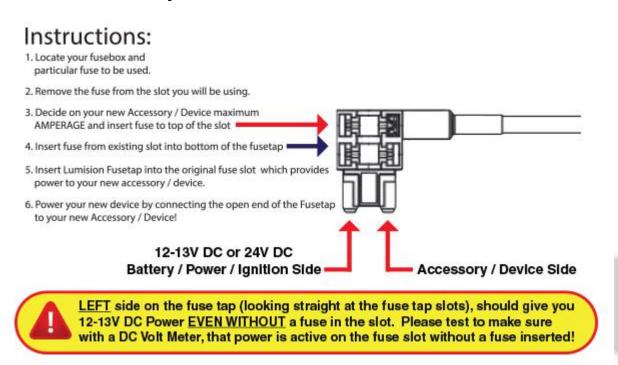

## 7. Installation Introduction

Installation is easy:

Simply remove an existing fuse from the fuse box, insert that fuse in to the bottom slot of the fuse tap.

Insert a suitable fuse for the new accessory in to the top slot.

Crimp your new live wire to the blue butt terminal on the fuse tap.

Insert the fuse tap into the fuse box slot where the fuse originally was.