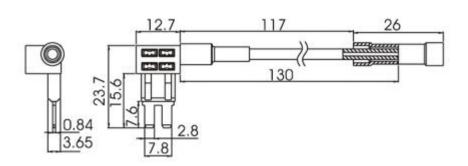

CRO2 fuses up to 20 AMP each slot.
- ☑ Sub-miniature design meets the need for more circuits to be protected.
- ☑ Provide one fuse holder to protect existing circuit, and a second fuse holder to protect new circuit.
- ✓ Utilizing less space and able to cope with high temperatures in adverse environments.

#### 4. USE OUR DUAL FUSE TAP TO POWER TO CAR ACCESSORIES:

Good for wiring power to these items

Car Black box



# Ao littel Technology Co.,Ltd.

Car alarms

Remote starters

Car locators (theft recovery systems)

Engine block heaters

DVD players

Satellite radio

**GPS** 

Cell phone charger

# 5. Specificaitons

Color: Black

Shape: Blade

Voltage: 32V

Fuse current: 20A

Fuse standard: Micro2 / ATA

Package size: 11 \* 8cm / 4.3 \* 3.1in

Weight: 8g / 0.27oz

# 6. Dimension (mm)







## 7. Installation Introduction

Installation is easy:

Simply remove an existing fuse from the fuse box, insert that fuse in to the bottom slot of the fuse tap.

Insert a suitable fuse for the new accessory in to the top slot.

Crimp your new live wire to the blue butt terminal on the fuse tap.

Insert the fuse tap into the fuse box slot where the fuse originally was.