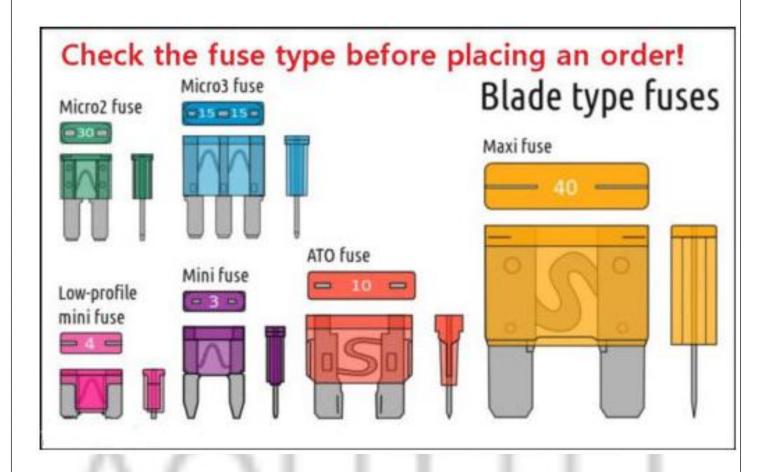

### 1. Description

The MICRO2 fuse is the new standard for vehicle circuit protection. Its sub-miniature design meets the need for more circuits to be protected while utilizing less space and its ability to cope with high temperatures in adverse environments makes the MICRO2 fuse the recommended choice for protection.

#### 3. Features

- ☑ MICRO2 standard fuse for vehicle circuit protection.
- ☑ Use with MICRO2 fuses up to 20 AMP each slot.
- ☑ Sub-miniature design meets the need for more circuits to be protected.
- ☑ Provide one fuse holder to protect existing circuit, and a second fuse holder to protect new circuit.
- ✓ Utilizing less space and able to cope with high temperatures in adverse environments.